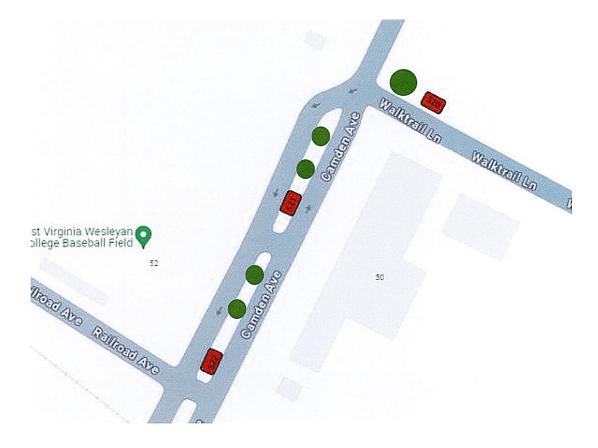

**H.9 Approval Dixie's Recommendation for the Adopt a Spot Program-List of Potential Areas** & Plant Species – The recommendation was reviewed, and discussion took place.

| 2/23/2024                            |                                      | Annual Flowers/Vines:     |             |  |  |
|--------------------------------------|--------------------------------------|---------------------------|-------------|--|--|
| Adopt-A-Spot Plant Species Recon     | nmendations                          | *tagged for full sun      |             |  |  |
|                                      |                                      | Petunia                   | Coleus      |  |  |
| Area: Walk trail/ dog park           |                                      | Begonia                   | Dusty       |  |  |
| Sun Exposure: Full/ Partial          |                                      | Marigold                  | Snapdragons |  |  |
| *No tree plantings in this location. |                                      | Angelonia                 | Celosia     |  |  |
| **Refer to individual plant tags fo  | r spacing and planting instructions. | Vinca                     | Calibrachoa |  |  |
|                                      |                                      | Geranium                  | Lantana     |  |  |
| Perennial Flower Varieties:          |                                      |                           |             |  |  |
| Echinacea                            | Creeping Thyme                       | Bacopa                    | Portulaca   |  |  |
| Delphinium                           | Black-eyed Susan                     | Pentas                    | Nemesia     |  |  |
| Peony                                | Columbine                            | Dhalia                    | Sunpatiens  |  |  |
| Lobelia                              | Asters                               | Ipomoea                   | Alyssum     |  |  |
| Phlox                                | Lavender                             | Verbena                   | Dichondra   |  |  |
| Coreopsis                            | Hibiscus                             | Lobularia                 |             |  |  |
| Russian Sage                         | Daylilies                            |                           |             |  |  |
| Beebalm                              | Beebalm Shasta Daisy                 |                           |             |  |  |
| Perennial Shrubs:                    |                                      | *Absolutely no mint of an | y kind*     |  |  |
| Boxwood                              | Juniper (dwarf/bush)                 | Basil                     |             |  |  |
| Azalea                               | Holly (soft touch/dwarf)             | Oregano                   |             |  |  |
| Rhododendron (dwarf)                 | Yew shrub                            | Chamomile                 |             |  |  |
| Butterfly bush                       | Barberry                             | Dill                      |             |  |  |
| Forsythia                            | Burning Bush                         | Parsley                   |             |  |  |
| Lilac Bush (dwarf)                   | Spirea                               | Cilantro                  |             |  |  |
| Euonymus                             | Dogwood (bush)                       | Chives                    |             |  |  |
| Rose                                 | Potentilla Shrubs                    | Thyme                     |             |  |  |
| Hydrangea                            |                                      | Rosemary                  |             |  |  |

Figure 1.1 10' x 10' available spaces for Adopt-A-Spot Program

Figure 1.2 10' x 10' available spaces for Adopt-A-Spot Program \*Spaces 21 and 22 cannot have plants/shrubs exceeding a height of three feet.