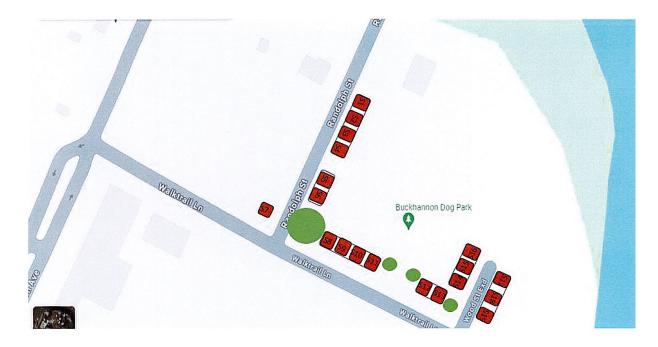

**H.9 Approval Dixie's Recommendation for the Adopt a Spot Program-List of Potential Areas** & Plant Species – The recommendation was reviewed, and discussion took place.

| 2/23/2024                            |                                      | Annual Flowers/Vines:     |             |  |  |
|--------------------------------------|--------------------------------------|---------------------------|-------------|--|--|
| Adopt-A-Spot Plant Species Recon     | nmendations                          | *tagged for full sun      |             |  |  |
|                                      |                                      | Petunia                   | Coleus      |  |  |
| Area: Walk trail/ dog park           |                                      | Begonia                   | Dusty       |  |  |
| Sun Exposure: Full/ Partial          |                                      | Marigold                  | Snapdragons |  |  |
| *No tree plantings in this location. |                                      | Angelonia                 | Celosia     |  |  |
| **Refer to individual plant tags fo  | r spacing and planting instructions. | Vinca                     | Calibrachoa |  |  |
|                                      |                                      | Geranium                  | Lantana     |  |  |
| Perennial Flower Varieties:          |                                      |                           |             |  |  |
| Echinacea                            | Creeping Thyme                       | Bacopa                    | Portulaca   |  |  |
| Delphinium                           | Black-eyed Susan                     | Pentas                    | Nemesia     |  |  |
| Peony                                | Columbine                            | Dhalia                    | Sunpatiens  |  |  |
| Lobelia                              | Asters                               | Ipomoea                   | Alyssum     |  |  |
| Phlox                                | Lavender                             | Verbena                   | Dichondra   |  |  |
| Coreopsis                            | Hibiscus                             | Lobularia                 |             |  |  |
| Russian Sage                         | Daylilies                            |                           |             |  |  |
| Beebalm                              | Beebalm Shasta Daisy                 |                           |             |  |  |
| Perennial Shrubs:                    |                                      | *Absolutely no mint of an | y kind*     |  |  |
| Boxwood                              | Juniper (dwarf/bush)                 | Basil                     |             |  |  |
| Azalea                               | Holly (soft touch/dwarf)             | Oregano                   |             |  |  |
| Rhododendron (dwarf)                 | Yew shrub                            | Chamomile                 |             |  |  |
| Butterfly bush                       | Barberry                             | Dill                      |             |  |  |
| Forsythia                            | Burning Bush                         | Parsley                   |             |  |  |
| Lilac Bush (dwarf)                   | Spirea                               | Cilantro                  |             |  |  |
| Euonymus                             | Dogwood (bush)                       | Chives                    |             |  |  |
| Rose                                 | Potentilla Shrubs                    | Thyme                     |             |  |  |
| Hydrangea                            |                                      | Rosemary                  |             |  |  |

Figure 1.1 10' x 10' available spaces for Adopt-A-Spot Program

Figure 1.2 10' x 10' available spaces for Adopt-A-Spot Program \*Spaces 21 and 22 cannot have plants/shrubs exceeding a height of three feet.