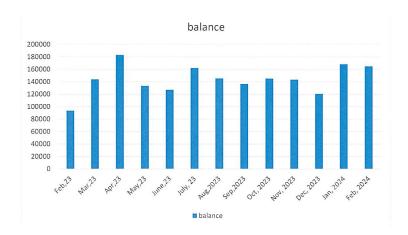

# **E. Financial Report-Amberle Jenkins** E.1 February 2024

CONSOLIDATED PUBLIC WORKS BOARD CITY OF BUCKHANNON BALANCE SHEET

Money market & checking balance: \$164,800.37 February 29, 2024

Cemetery CD and savings (CD renews Apr 24) \$ 235,333.49