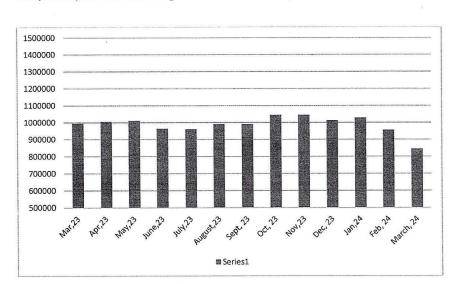

2/15/2024, 03/21/2024

H. Strategic Issues for Discussion and/or Vote H.1 Approval Sanitary Board Budget FY 24/25

### I. Board Members Comments and Announcements

### J. Adjournment

Posted 04/12/2024

**A.** Call to Order: The meeting was called to order by Mayor Skinner, who led those in attendance in a moment of silence and then the pledge to the flag of the United States of America.

## B. Recognized Guests B.1

C. Finance Report-Amby C.1 March 2024:

#### SANITARY BOARD CITY OF BUCKHANNON BALANCE SHEET

Balance March 31, 2024

Money market checking

\$844,508.59

CD Working Capital \$102,482.11 (CD#368265) open 4-26-23 4.18% matures 5-26-25

CD (373983) 5.05% maturity 8-16-24 CD (345244) 4.04% mature Sept 2024 CD (358003) 4.04% mature Sept 2024 \$105,597.55 \$25,595.17 \$225,996.07



### STORMWATER FUND Balance March 31, 2024 \$160,429.57

4-04-2024 09:46 AM

| 401 | -SANITARY |  |
|-----|-----------|--|

### CITY OF BUCKHANNON REVENUE & EXPENSE REPORT (UNAUDITED) AS OF: MARCH 31ST, 2024

PAGE: 4

| 401-SANITARY                                                                       |                   |                          |                                     | % OF Y              | EAR COMPLETED:    | 75.00                    |
|------------------------------------------------------------------------------------|-------------------|--------------------------|-------------------------------------|---------------------|-------------------|--------------------------|
| REVENUES                                                                           | CURRENT<br>