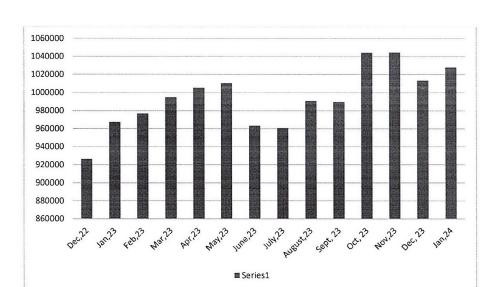

### C. Finance Report-Amby

C.1 January 2023

# **C.1 January 2024:** Amby Jenkins presented the following financial report for January 2024: