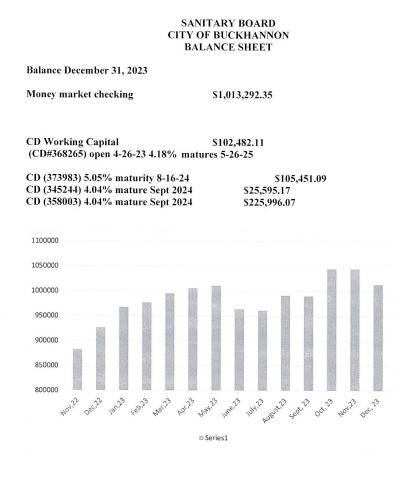

# **D.** Finance Report-Amby

**D.1 December 2023:** Amby Jenkins presented the following financial report for December 2023:

| 1-10-2024 10:51 AM                                                                                                                                                                                                                                                                                                                                                                                                                                            |                                                                 | REVENUE & EXPEN                                                                                | F BUCKHANNON<br>SE REPORT (UNAUDI<br>ECEMBER 31ST, 202                                                               |                                                                                                                                                                                                                                                      | PAG                                                                                                                                  | 3E: 4                                                                                               |
|---------------------------------------------------------------------------------------------------------------------------------------------------------------------------------------------------------------------------------------------------------------------------------------------------------------------------------------------------------------------------------------------------------------------------------------------------------------|-----------------------------------------------------------------|------------------------------------------------------------------------------------------------|----------------------------------------------------------------------------------------------------------------------|------------------------------------------------------------------------------------------------------------------------------------------------------------------------------------------------------------------------------------------------------|--------------------------------------------------------------------------------------------------------------------------------------|-----------------------------------------------------------------------------------------------------|
| 401-SANITARY                                                                                                                                                                                                                                                                                                                                                                                                                                                  |                                                                 |                                                                                                |                                                                                                                      | % OF                                                                                                                                                                                                                                                 | YEAR COMPLETED                                                                                                                       | 50.00                                                                                               |
| REVENUES                                                                                                                                                                                                                                                                                                                                                                                                                                                      | CURRENT<br>BUDGET                                               | CURRENT<br>PERIOD                                                                              | YEAR TO DATE<br>ACTUAL                                                                                               | TOTAL<br>ENCUMBERED                                                                                                                                                                                                                                  | BUDGET<br>BALANCE                                                                                                                    | % YTD<br>BUDGET                                                                                     |
| OTHER FEES<br>401-343-000-00 SEWER TAPS                                                                                                                                                                                                                                                                                                                                                                                                                       | 1,000                                                           | 0.00                                                                                           | 720.00                                                                                                               | 0.00                                                                                                                                                                                                                                                 | 280.00                                                                                                                               | 72.00                                                                                               |
| TOTAL OTHER FEES<br><u>UTILITY BILLINGS</u><br>401-350-000-00 SEWER CUSTOMERS BILLING _                                                                                                                                                                                                                                                                                                                                                                       | 1,000                                                           | 0.00<br>146,999.98                                                                             | 720.00                                                                                                               | 0.00                                                                                                                                                                                                                                                 | 280.00<br>885,879.28                                                                                                                 | 72.00<br>50.78                                                                                      |
| TOTAL UTILITY BILLINGS                                                                                                                                                                                                                                                                                                                                                                                                                                        | 1,800,000                                                       | 146,999.98                                                                                     | 914,120.72                                                                                                           | 0.00                                                                                                                                                                                                                                                 | 885,879.28                                                                                                                           | 50.78                                                                                               |
| 401-351-000-00 BF SURCHARGE BILLING<br>401-351-100-00 WST RD CONSMP SURC BILLIN<br>401-351-200-00 WST RD EXTEN SURCH BILLIN<br>401-352-000-00 INCOME FROM TENNERTON PSD<br>TOTAL HEALTH AND SAFETY                                                                                                                                                                                                                                                            | 0                                                               | 0.00<br>0.00<br>250.00<br><u>25,875.76</u><br>26,125.76                                        | $0.00 \\ 0.00 \\ 1,500.00 \\ 151,240.81 \\ 152,740.81$                                                               | 0.00<br>0.00<br>0.00 (<br>0.00<br>0.00                                                                                                                                                                                                               | 0.00<br>0.00<br>1,500.00)<br>18,759.19<br>17,259.19                                                                                  | 0.00<br>0.00<br>0.00<br><u>88.97</u><br>89.85                                                       |
| CHARGES         FOR         SERVICES           401-362-000-00         DUE         FROM GEN FUND-STORM S           401-362-000-01         SEPTAGE HAULERS           401-362-000-02         PROJECT MANAGEMENT FEES           401-362-000-03         RT. 20 NORTH SEWER EXTENS           401-362-000-04         JAWBONE RUN PROJECT           401-362-000-05         IJDC GRANT           TOTAL CHARGES FOR SERVICES                                            | 40,000<br>0<br>0                                                | 0.00<br>2,768.00<br>0.00<br>0.00<br>0.00<br>2,768.00                                           | 0.00<br>24,959.00<br>0.00<br>0.00<br>0.00<br>0.00<br>24,959.00                                                       | 0.00<br>0.00<br>0.00<br>0.00<br>0.00<br>0.00<br>0.00                                                                                                                                                                                                 | 0.00<br>15,041.00<br>0.00<br>0.00<br>0.00<br>15,041.00                                                                               | $\begin{array}{r} 0.00 \\ 62.40 \\ 0.00 \\ 0.00 \\ 0.00 \\ \hline 0.00 \\ \hline 62.40 \end{array}$ |
| GRANTS<br>401-368-000-00 CONTRIBUTION REVENUE<br>401-368-000-02 CONTRIB IN AID CONSTRUC _<br>TOTAL GRANTS                                                                                                                                                                                                                                                                                                                                                     | 0<br>0<br>0                                                     | 0.00                                                                                           | 0.00                                                                                                                 | 0.00<br>0.00<br>0.00                                                                                                                                                                                                                                 | 0.00                                                                                                                                 | 0.00                                                                                                |
| INTRAFUND CONTR/CHARGES<br>401-370-000-01 LATE CHARGES<br>TOTAL INTRAFUND CONTR/CHARGES                                                                                                                                                                                                                                                                                                                                                                       | 23,000                                                          | 2,414.68                                                                                       | <u>14,732.37</u><br>14,732.37                                                                                        | 0.00                                                                                                                                                                                                                                                 | 8,267.63                                                                                                                             | <u>64.05</u><br>64.05                                                                               |
| OTHER REVENUE           401-379-000-00         GAIN/LOSS SALE OF FIXED A           401-380-000-00         INTEREST           401-380-000-01         SALE OF ASSETS           401-381-000-00         SERVICES OF FLUSHER TRUCK           401-399-000-00         MISCELLANEOUS           401-399-000-01         RUT CAPLIZED LABEQ/SUPP _           TOTAL OTHER REVENUE                                                                                         | 350<br>0<br>1,000                                               | 0.00<br>0.00<br>0.00<br>1,894.92<br>0.00<br>1,894.92                                           | 0.00<br>158.22<br>0.00<br>450.00<br>5,237.75<br>0.00<br>5,845.97                                                     | 0.00<br>0.00<br>0.00<br>0.00<br>0.00 (<br>0.00 (<br>0.00 (                                                                                                                                                                                           | 0.00<br>191.78<br>0.00<br>550.00<br>5,237.75)<br>0.00<br>4,495.97)                                                                   | $\begin{array}{r} 0.00 \\ 45.21 \\ 0.00 \\ 45.00 \\ 0.00 \\ 0.00 \\ \hline 433.03 \end{array}$      |
| TOTAL REVENUE                                                                                                                                                                                                                                                                                                                                                                                                                                                 | 2,035,350                                                       | 180,203.34                                                                                     | 1,113,118.87                                                                                                         | 0.00                                                                                                                                                                                                                                                 | 922,231.13                                                                                                                           | 54.69                                                                                               |
| 1-10-2024 10:51 AM                                                                                                                                                                                                                                                                                                                                                                                                                                            | 1                                                               |                                                                                                | BUCKHANNON<br>E REPORT (UNAUDIT                                                                                      | 'ED)                                                                                                                                                                                                                                                 | PAGI                                                                                                                                 | S: 5                                                                                                |
| 401-SANITARY                                                                                                                                                                                                                                                                                                                                                                                                                                                  |                                                                 | AS OF: DE                                                                                      | CEMBER 31ST, 2023                                                                                                    |                                                                                                                                                                                                                                                      | YEAR COMPLETED:                                                                                                                      | 50.00                                                                                               |
| DEPARTMENTAL EXPENDITURES                                                                                                                                                                                                                                                                                                                                                                                                                                     | CURRENT<br>BUDGET                                               | CURRENT                                                                                        |                                                                                                                      |                                                                                                                                                                                                                                                      |                                                                                                                                      |                                                                                                     |
|                                                                                                                                                                                                                                                                                                                                                                                                                                                               |                                                                 | PERIOD                                                                                         | YEAR TO DATE<br>ACTUAL                                                                                               | TOTAL<br>ENCUMBERED                                                                                                                                                                                                                                  | BUDGET<br>BALANCE                                                                                                                    | % YTD<br>BUDGET                                                                                     |
| POWER/FUEL/UTILITY                                                                                                                                                                                                                                                                                                                                                                                                                                            |                                                                 | PERIOD                                                                                         |                                                                                                                      |                                                                                                                                                                                                                                                      |                                                                                                                                      |                                                                                                     |
|                                                                                                                                                                                                                                                                                                                                                                                                                                                               | 89,000<br>89,000                                                | 7,533.38<br>7,533.38                                                                           |                                                                                                                      |                                                                                                                                                                                                                                                      |                                                                                                                                      |                                                                                                     |
|                                                                                                                                                                                                                                                                                                                                                                                                                                                               |                                                                 | 7,533.38                                                                                       | ACTUAL                                                                                                               | ENCUMBERED                                                                                                                                                                                                                                           | BALANCE                                                                                                                              | BUDGET<br>51.59                                                                                     |
| SALARIES & BENEFITS<br>401-711-113-00 PLANT POWER<br>TOTAL SALARIES & BENEFITS<br>CONTRACTUAL SERVICES<br>401-711-213-00 ELIAS STREET                                                                                                                                                                                                                                                                                                                         | 89,000<br>24,000                                                | 7,533.38<br>7,533.38<br>2,018.46                                                               | ACTUAL<br>45,917.00<br>45,917.00<br>11,921.86                                                                        | ENCUMBERED<br>0.00<br>0.00                                                                                                                                                                                                                           | BALANCE<br>43,083.00<br>43,083.00<br>12,078.14                                                                                       | 51.59<br>51.59<br>51.59                                                                             |
| SALARIES & BENEFITS<br>401-711-113-00 PLANT POWER<br>TOTAL SALARIES & BENEFITS<br><u>CONTRACTUAL SERVICES</u><br>401-711-213-00 ELIAS STREET<br>TOTAL CONTRACTUAL SERVICES<br><u>COMMODITIES</u><br>401-711-313-00 VICKSBURG                                                                                                                                                                                                                                  | 89,000<br>24,000<br>24,000                                      | 7,533.38<br>7,533.38<br>2,018.46<br>2,018.46<br>597.25                                         | ACTUAL<br>45,917.00<br>45,917.00<br>11,921.86<br>11,921.86<br>4,938.12                                               | 0.00<br>0.00<br>0.00<br>0.00<br>0.00                                                                                                                                                                                                                 | BALANCE<br><u>43,083.00</u><br><u>43,083.00</u><br><u>12,078.14</u><br><u>12,078.14</u><br><u>7,061.88</u>                           | 51.59<br>51.59<br>51.59<br>49.67<br>49.67<br>49.67                                                  |
| SALARIES & BENEFITS         401-711-113-00 PLANT POWER         TOTAL SALARIES & BENEFITS         CONTRACTUAL SERVICES         401-711-213-00 ELIAS STREET         TOTAL CONTRACTUAL SERVICES         COMMODITIES         401-711-313-00 VICKSBURG         TOTAL COMMODITIES         CAPITAL OUTLAY         401-711-413-00 EAST MAIN ST         TOTAL CAPITAL OUTLAY         CONTRIBUTIONS         401-711-513-00 WOOD/RITCHIE STS         TOTAL CONTRIBUTIONS | 89,000<br>24,000<br>24,000<br>12,000<br>12,000<br>7,000         | 7,533.38<br>7,533.38<br>2,018.46<br>2,018.46<br>597.25<br>597.25<br>969.07                     | ACTUAL<br>45,917.00<br>45,917.00<br>11,921.86<br>11,921.86<br>4,938.12<br>4,938.12<br>4,361.96                       | ENCUMBERED<br>0.00<br>0.00<br>0.00<br>0.00<br>0.00<br>0.00<br>0.00                                                                                                                                                                                   | BALANCE<br>43,083.00<br>43,083.00<br>12,078.14<br>12,078.14<br>7,061.88<br>7,061.88<br>2,638.04                                      | 51.59<br>51.59<br>49.67<br>49.67<br>41.15<br>41.15<br>62.31                                         |
| SALARIES & BENEFITS         401-711-113-00 PLANT POWER         TOTAL SALARIES & BENEFITS         CONTRACTUAL SERVICES         401-711-213-00 ELIAS STREET         TOTAL CONTRACTUAL SERVICES         COMMODITIES         401-711-313-00 VICKSBURG         TOTAL COMMODITIES         CAPITAL OUTLAY         401-711-413-00 EAST MAIN ST         TOTAL CAPITAL OUTLAY         CONTRIBUTIONS         401-711-513-00 WOOD/RITCHIE STS                             | 89,000<br>24,000<br>24,000<br>12,000<br>7,000<br>7,000<br>3,000 | 7,533.38<br>7,533.38<br>2,018.46<br>2,018.46<br>597.25<br>597.25<br>969.07<br>969.07<br>167.69 | ACTUAL<br>45,917.00<br>45,917.00<br>11,921.86<br>11,921.86<br>4,938.12<br>4,938.12<br>4,361.96<br>4,361.96<br>896.19 | 0.00           0.00           0.00           0.00           0.00           0.00           0.00           0.00           0.00           0.00           0.00           0.00           0.00           0.00           0.00           0.00           0.00 | BALANCE<br>43,083.00<br>43,083.00<br>12,078.14<br>12,078.14<br>12,078.14<br>7,061.88<br>7,061.88<br>2,638.04<br>2,638.04<br>2,103.81 | 51.59<br>51.59<br>51.59<br>49.67<br>49.67<br>41.15<br>62.31<br>62.31<br>29.87                       |