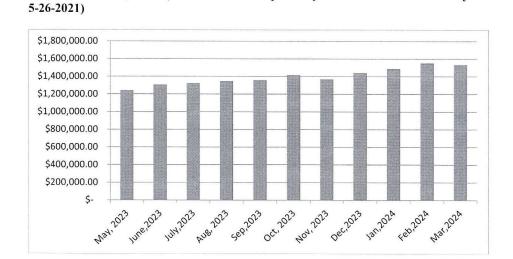

# Money Market & Checking Trend

4-02-2024 11:40 AM 404-WASTE COLLECTION

CITY OF BUCKHANNON
REVENUE & EXPENSE REPORT (UNAUDITED)
AS OF: MARCH 31ST, 2024

% OF YEAR COMPLETED: 75.00

PAGE: 3

|                                              |                   |                   |                        | % OF                | YEAR COMPLETED:   | 75.00           |
|----------------------------------------------|-------------------|-------------------|------------------------|---------------------|-------------------|-----------------|
| REVENUES                                     | CURRENT<br>BUDGET | CURRENT<br>PERIOD | YEAR TO DATE<br>ACTUAL | TOTAL<br>ENCUMBERED | BUDGET<br>BALANCE | % YTD<br>BUDGET |
|                                              |                   |                   |                        |                     |                   |                 |
| TAXES<br>404-303-002-00 RECYCLE-ALUMINUM     | 1,500             | 0.00              | 1,306.56               | 0.00                | 193.44            | 87.10           |
| 404-303-003-00 RECYCLE-OCC-CARDBOARD         | 11,000            | 4,511.50          | 18,987.35              | 0.00 (              | 7,987.35)         | 172.61          |
| 404-303-004-00 RECYCLE-MGOP/SOW-OFFICE P     | 0                 | 0.00              | 0.00                   | 0.00                | 0.00              | 0.00            |
| 404-303-005-00 RECYCLE-HDPE-MILK JUGS        | 1,500             | 0.00              | 0.00                   | 0.00                | 1,500.00          | 0.00            |
| 404-303-006-00 RECYCLE-ONP-NEWSPAPER         | 2,000             | 0.00              | 1,296.60               | 0.00                | 703.40            | 64.83           |
| 404-316-000-00 DUMPSTERS                     | 2,000             | 1,791.00          | 1,791.00               | 0.00                | 209.00            | 89.55           |
| 404-317-000-00 DUMPSTER RENTAL               | 85,000            | 8,836.94          | 78,108.09              | 0.00                | 6,891.91          | 91.89           |
| TOTAL TAXES                                  | 103,000           | 15,139.44         | 101,489.60             | 0.00                | 1,510.40          | 98.53           |
| OTHER FEES                                   |                   |                   |                        |                     |                   |                 |
| 404-341-000-00 FUEL SURCHARGE                | 120,000           | 17,903.79         | 153,863.36             | 0.00 (_             | 33,863.36)        | 128.22          |
| TOTAL OTHER FEES                             | 120,000           | 17,903.79         | 153,863.36             | 0.00 (              | 33,863.36)        | 128.22          |
| UTILITY BILLINGS                             |                   |                   |                        |                     |                   | 00.00           |
| 404-350-000-00 WASTE COLLECTION BILLINGS     |                   | 254,895.88        | 2,236,841.66           | 0.00                | 297,158.34        | 88.27           |
| TOTAL UTILITY BILLINGS                       | 2,534,000         | 254,895.88        | 2,236,841.66           | 0.00                | 297,158.34        | 88.27           |
| HEALTH AND SAFETY                            | 210 000           | 20 025 00         | 211 022 00             | 0.00.4              | 7 022 001         | 100 62          |
| 404-355-000-00 TRANSFER ST/LANDFILL RECE     | 310,000           | 38,235.00         | 311,922.00             | 0.00 (              | 1,922.00)         | 100.62          |
| TOTAL HEALTH AND SAFETY                      | 310,000           | 38,235.00         | 311,922.00             | 0.00 (              | 1,922.00)         | 100.62          |
| <u>GRANTS</u><br>404-366-000-00 STATE GRANTS | 0                 | 0.00              | 0.00                   | 0.00                | 0.00              | 0.00            |
| 404-368-000-00 CONTRIBUTION FROM UCSWA       | 3,000             | 0.00              | 2,700.00               | 0.00                | 300.00            | 90.00           |
| TOTAL GRANTS                                 | 3,000             | 0.00              | 2,700.00               | 0.00                | 300.00            | 90.00           |
| INTRAFUND CONTR/CHARGES                      |                   |                   |                        |                     |                   |                 |
| 404-370-000-01 LATE CHARGES                  | 0                 | 0.00              | 0.00                   | 0.00                | 0.00              | 0.00            |
| 404-370-000-02 CUSTOMER BILL FEES (BANK-S    | 200               | 0.00              | 175.00                 | 0.00                | 25.00             | 87.50           |
| TOTAL INTRAFUND CONTR/CHARGES                | 200               | 0.00              | 175.00                 | 0.00                | 25.00             | 87.50           |
| OTHER REVENUE                                |                   |                   |                        |                     |                   |                 |
| 404-380-000-00 INTEREST                      | 200               | 0.00              | 186.15                 | 0.00                | 13.85             | 93.08           |
| 404-381-000-00 MAINT BILLING OTHER DEPTS     | 600               | 0.00              | 0.00                   | 0.00                | 600.00            | 0.00            |
| 404-399-000-00 WASTE COLL. MISCELLANEOUS     | 84,000            | 3,271.85          | 93,200.48              | 0.00 (              | 9,200.48)         | 110.95          |
| 404-399-000-02 GAIN ON DISPOSAL OF ASSET     | 0                 | 0.00              | 0.00                   | 0.00                | 0.00              | 0.00            |
| TOTAL OTHER REVENUE                          | 84,800            | 3,271.85          | 93,386.63              | 0.00 (              | 8,586.63)         | 110.13          |
| TOTAL REVENUE                                | 3,155,000         | 329,445.96        | 2,900,378.25           | 0.00                | 254,621.75        | 91.93           |