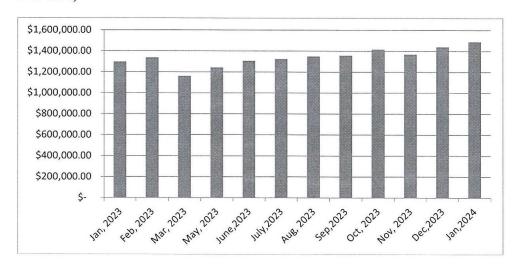

# Money Market & Checking Trend

1-31-2024 01:41 PM

CITY OF BUCKHANNON
REVENUE & EXPENSE REPORT (UNAUDITED)
AS OF: JANUARY 31ST, 2024

|                   |                                                                                                                     | ANUARI 3151, 2024      |                     |                                                                                                                                                                                                                                                                                                                                                                                                                                                                                                                                                                                                                                                                                                                                                                                                                                                                                                                                                                                                                                                                                                                                                  |                 |
|-------------------|---------------------------------------------------------------------------------------------------------------------|------------------------|---------------------|--------------------------------------------------------------------------------------------------------------------------------------------------------------------------------------------------------------------------------------------------------------------------------------------------------------------------------------------------------------------------------------------------------------------------------------------------------------------------------------------------------------------------------------------------------------------------------------------------------------------------------------------------------------------------------------------------------------------------------------------------------------------------------------------------------------------------------------------------------------------------------------------------------------------------------------------------------------------------------------------------------------------------------------------------------------------------------------------------------------------------------------------------|-----------------|
|                   |                                                                                                                     |                        | % OF '              | YEAR COMPLETED                                                                                                                                                                                                                                                                                                                                                                                                                                                                                                                                                                                                                                                                                                                                                                                                                                                                                                                                                                                                                                                                                                                                   | : 58.33         |
| CURRENT<br>BUDGET | CURRENT<br>PERIOD                                                                                                   | YEAR TO DATE<br>ACTUAL | TOTAL<br>ENCUMBERED | BUDGET<br>BALANCE                                                                                                                                                                                                                                                                                                                                                                                                                                                                                                                                                                                                                                                                                                                                                                                                                                                                                                                                                                                                                                                                                                                                | % YTD<br>BUDGET |
|                   |                                                                                                                     |                        |                     |                                                                                                                                                                                                                                                                                                                                                                                                                                                                                                                                                                                                                                                                                                                                                                                                                                                                                                                                                                                                                                                                                                                                                  |                 |
| 1.500             | 0.00                                                                                                                | 1, 306, 56             | 0.00                | 193.44                                                                                                                                                                                                                                                                                                                                                                                                                                                                                                                                                                                                                                                                                                                                                                                                                                                                                                                                                                                                                                                                                                                                           | 87.10           |
|                   |                                                                                                                     |                        |                     |                                                                                                                                                                                                                                                                                                                                                                                                                                                                                                                                                                                                                                                                                                                                                                                                                                                                                                                                                                                                                                                                                                                                                  | 409.26          |
| 0,000             |                                                                                                                     |                        |                     |                                                                                                                                                                                                                                                                                                                                                                                                                                                                                                                                                                                                                                                                                                                                                                                                                                                                                                                                                                                                                                                                                                                                                  | 0.00            |
|                   |                                                                                                                     |                        |                     |                                                                                                                                                                                                                                                                                                                                                                                                                                                                                                                                                                                                                                                                                                                                                                                                                                                                                                                                                                                                                                                                                                                                                  | 0.00            |
| 50,40,200,00      |                                                                                                                     |                        |                     | 27 Mar. 180 Bar. 180 Bar.                                                                                                                                                                                                                                                                                                                                                                                                                                                                                                                                                                                                                                                                                                                                                                                                                                                                                                                                                                                                                                                                                                                        | 64.83           |
|                   |                                                                                                                     |                        |                     |                                                                                                                                                                                                                                                                                                                                                                                                                                                                                                                                                                                                                                                                                                                                                                                                                                                                                                                                                                                                                                                                                                                                                  | 0.00            |
|                   |                                                                                                                     |                        |                     |                                                                                                                                                                                                                                                                                                                                                                                                                                                                                                                                                                                                                                                                                                                                                                                                                                                                                                                                                                                                                                                                                                                                                  | 71.77           |
| 95,000            | 10,457.15                                                                                                           | 75,884.22              | 0.00                | 19,115.78                                                                                                                                                                                                                                                                                                                                                                                                                                                                                                                                                                                                                                                                                                                                                                                                                                                                                                                                                                                                                                                                                                                                        | 79.88           |
|                   |                                                                                                                     |                        |                     |                                                                                                                                                                                                                                                                                                                                                                                                                                                                                                                                                                                                                                                                                                                                                                                                                                                                                                                                                                                                                                                                                                                                                  |                 |
|                   |                                                                                                                     |                        |                     |                                                                                                                                                                                                                                                                                                                                                                                                                                                                                                                                                                                                                                                                                                                                                                                                                                                                                                                                                                                                                                                                                                                                                  | 98.80           |
| 120,000           | 16,444.42                                                                                                           | 118,560.69             | 0.00                | 1,439.31                                                                                                                                                                                                                                                                                                                                                                                                                                                                                                                                                                                                                                                                                                                                                                                                                                                                                                                                                                                                                                                                                                                                         | 98.80           |
| 0 524 000         | 227 016 52                                                                                                          | 1 736 660 03           | 0.00                | 707 220 17                                                                                                                                                                                                                                                                                                                                                                                                                                                                                                                                                                                                                                                                                                                                                                                                                                                                                                                                                                                                                                                                                                                                       | 68.53           |
|                   |                                                                                                                     |                        |                     |                                                                                                                                                                                                                                                                                                                                                                                                                                                                                                                                                                                                                                                                                                                                                                                                                                                                                                                                                                                                                                                                                                                                                  | 68.53           |
| 2,534,000         | 237,016.52                                                                                                          | 1,/36,660.83           | 0.00                | 191,339.11                                                                                                                                                                                                                                                                                                                                                                                                                                                                                                                                                                                                                                                                                                                                                                                                                                                                                                                                                                                                                                                                                                                                       | 68.33           |
| 310.000           | 24.677.00                                                                                                           | 240.702.00             | 0.00                | 69.298.00                                                                                                                                                                                                                                                                                                                                                                                                                                                                                                                                                                                                                                                                                                                                                                                                                                                                                                                                                                                                                                                                                                                                        | 77.65           |
| 310,000           | 24,677.00                                                                                                           | 240,702.00             | 0.00                | 69,298.00                                                                                                                                                                                                                                                                                                                                                                                                                                                                                                                                                                                                                                                                                                                                                                                                                                                                                                                                                                                                                                                                                                                                        | 77.65           |
|                   |                                                                                                                     |                        |                     |                                                                                                                                                                                                                                                                                                                                                                                                                                                                                                                                                                                                                                                                                                                                                                                                                                                                                                                                                                                                                                                                                                                                                  |                 |
| 0                 | 0.00                                                                                                                | 0.00                   | 0.00                | 0.00                                                                                                                                                                                                                                                                                                                                                                                                                                                                                                                                                                                                                                                                                                                                                                                                                                                                                                                                                                                                                                                                                                                                             | 0.00            |
| 0                 | 1,800.00                                                                                                            | 2,700.00               | 0.00 (              | 2,700.00)                                                                                                                                                                                                                                                                                                                                                                                                                                                                                                                                                                                                                                                                                                                                                                                                                                                                                                                                                                                                                                                                                                                                        | 0.00            |
| 0                 | 1,800.00                                                                                                            | 2,700.00               | 0.00 (              | 2,700.00)                                                                                                                                                                                                                                                                                                                                                                                                                                                                                                                                                                                                                                                                                                                                                                                                                                                                                                                                                                                                                                                                                                                                        | 0.00            |
|                   |                                                                                                                     |                        |                     |                                                                                                                                                                                                                                                                                                                                                                                                                                                                                                                                                                                                                                                                                                                                                                                                                                                                                                                                                                                                                                                                                                                                                  |                 |
|                   |                                                                                                                     |                        |                     |                                                                                                                                                                                                                                                                                                                                                                                                                                                                                                                                                                                                                                                                                                                                                                                                                                                                                                                                                                                                                                                                                                                                                  | 0.00            |
|                   |                                                                                                                     |                        |                     |                                                                                                                                                                                                                                                                                                                                                                                                                                                                                                                                                                                                                                                                                                                                                                                                                                                                                                                                                                                                                                                                                                                                                  | 50.00           |
| 200               | 0.00                                                                                                                | 100.00                 | 0.00                | 100.00                                                                                                                                                                                                                                                                                                                                                                                                                                                                                                                                                                                                                                                                                                                                                                                                                                                                                                                                                                                                                                                                                                                                           | 50.00           |
| 200               | 0.00                                                                                                                | 186 15                 | 0.00                | 13 85                                                                                                                                                                                                                                                                                                                                                                                                                                                                                                                                                                                                                                                                                                                                                                                                                                                                                                                                                                                                                                                                                                                                            | 93.08           |
|                   |                                                                                                                     |                        |                     |                                                                                                                                                                                                                                                                                                                                                                                                                                                                                                                                                                                                                                                                                                                                                                                                                                                                                                                                                                                                                                                                                                                                                  | 0.00            |
| No.               |                                                                                                                     |                        |                     |                                                                                                                                                                                                                                                                                                                                                                                                                                                                                                                                                                                                                                                                                                                                                                                                                                                                                                                                                                                                                                                                                                                                                  | 291.82          |
|                   |                                                                                                                     |                        |                     |                                                                                                                                                                                                                                                                                                                                                                                                                                                                                                                                                                                                                                                                                                                                                                                                                                                                                                                                                                                                                                                                                                                                                  | 0.00            |
| 30,800            | 3,403.74                                                                                                            | 87,732.13              | 0.00 (              | 56,932.13)                                                                                                                                                                                                                                                                                                                                                                                                                                                                                                                                                                                                                                                                                                                                                                                                                                                                                                                                                                                                                                                                                                                                       | 284.84          |
| 3,090,000         | 293,798.83                                                                                                          | 2,262,339.87           | 0.00                | 827,660.13                                                                                                                                                                                                                                                                                                                                                                                                                                                                                                                                                                                                                                                                                                                                                                                                                                                                                                                                                                                                                                                                                                                                       | 73.21           |
|                   | 1,500 3,000 0 1,500 2,000 2,000 95,000  120,000 120,000 2,534,000 310,000 310,000 0 0 0 0 0 0 0 0 0 0 0 0 0 0 0 0 0 | 1,500                  | 1,500               | CURRENT BUDGET         CURRENT PERIOD         YEAR TO DATE ACTUAL         TOTAL ENCUMBERED           1,500         0.00         1,306.56         0.00           3,000         2,062.45         12,277.85         0.00           0         0.00         0.00         0.00           2,000         0.00         1,296.60         0.00           2,000         0.00         0.00         0.00           2,000         8,394.70         61,003.21         0.00           95,000         10,457.15         75,884.22         0.00           120,000         16,444.42         118,560.69         0.00           120,000         16,444.42         118,560.69         0.00           2,534,000         237,016.52         1,736,660.83         0.00           2,534,000         237,016.52         1,736,660.83         0.00           310,000         24,677.00         240,702.00         0.00           310,000         24,677.00         240,702.00         0.00           0         0.00         0.00         0.00           0         0.00         0.00         0.00           0         0.00         0.00         0.00           0         0.00 | 1,500           |