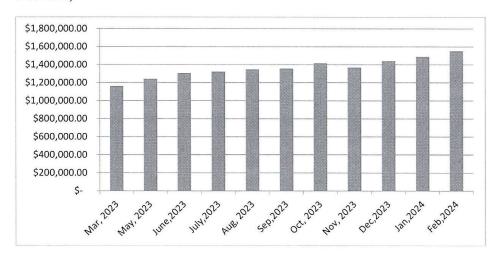

#### Money Market & Checking Trend

3-06-2024 04:11 PM

CITY OF BUCKHANNON
REVENUE & EXPENSE REPORT (UNAUDITED)
AS OF: FEBRUARY 29TH, 2024

404-WASTE COLLECTION

% OF YEAR COMPLETED: 66.67

PAGE: 3

|                                          |                   |                   |                        | 0 01                | TEIM CONTENTED.   | 00.07           |
|------------------------------------------|-------------------|-------------------|------------------------|---------------------|-------------------|-----------------|
| REVENUES                                 | CURRENT<br>BUDGET | CURRENT<br>PERIOD | YEAR TO DATE<br>ACTUAL | TOTAL<br>ENCUMBERED | BUDGET<br>BALANCE | % YTD<br>BUDGET |
| TAXES                                    |                   |                   |                        |                     |                   |                 |
| 404-303-002-00 RECYCLE-ALUMINUM          | 1,500             | 0.00              | 1,306.56               | 0.00                | 193.44            | 87.10           |
| 404-303-003-00 RECYCLE-OCC-CARDBOARD     | 11,000            | 2,198.00          | 14,475.85              | 0.00 (              |                   | 131.60          |
| 404-303-004-00 RECYCLE-MGOP/SOW-OFFICE P | 0                 | 0.00              | 0.00                   | 0.00                | 0.00              | 0.00            |
| 404-303-005-00 RECYCLE-HDPE-MILK JUGS    | 1,500             | 0.00              | 0.00                   | 0.00                | 1,500.00          | 0.00            |
| 404-303-006-00 RECYCLE-ONP-NEWSPAPER     | 2,000             | 0.00              | 1,296.60               | 0.00                | 703.40            | 64.83           |
| 404-316-000-00 DUMPSTERS                 | 2,000             | 0.00              | 0.00                   | 0.00                | 2,000.00          | 0.00            |
| 404-317-000-00 DUMPSTER RENTAL           | 85,000            | 8,267.94          | 69,271.15              | 0.00                | 15,728.85         | 81.50           |
| TOTAL TAXES                              | 103,000           | 10,465.94         | 86,350.16              | 0.00                | 16,649.84         | 83.84           |
| OTHER FEES                               |                   |                   |                        |                     |                   |                 |
| 404-341-000-00 FUEL SURCHARGE            | 120,000           | 17,398.88         | 135,959.57             | 0.00 (              | 15,959.57)        | 113.30          |
| TOTAL OTHER FEES                         | 120,000           | 17,398.88         | 135,959.57             | 0.00 (              | 15,959.57)        | 113.30          |
| UTILITY BILLINGS                         |                   |                   |                        |                     |                   |                 |
| 404-350-000-00 WASTE COLLECTION BILLINGS | 2,534,000         | 245,284.95        | 1,981,945.78           | 0.00                | 552,054.22        | 78.21           |
| TOTAL UTILITY BILLINGS                   | 2,534,000         | 245,284.95        | 1,981,945.78           | 0.00                | 552,054.22        | 78.21           |
| HEALTH AND SAFETY                        |                   |                   |                        |                     |                   |                 |
| 404-355-000-00 TRANSFER ST/LANDFILL RECE | 310,000           | 30,747.00         | 273,687.00             | 0.00                | 36,313.00         | 88.29           |
| TOTAL HEALTH AND SAFETY                  | 310,000           | 30,747.00         | 273,687.00             | 0.00                | 36,313.00         | 88.29           |
| GRANTS                                   |                   |                   |                        |                     |                   |                 |
| 404-366-000-00 STATE GRANTS              | 0                 | 0.00              | 0.00                   | 0.00                | 0.00              | 0.00            |
| 404-368-000-00 CONTRIBUTION FROM UCSWA   | 3,000             | 0.00              | 2,700.00               | 0.00                | 300.00            | 90.00           |
| TOTAL GRANTS                             | 3,000             | 0.00              | 2,700.00               | 0.00                | 300.00            | 90.00           |
| INTRAFUND CONTR/CHARGES                  |                   |                   |                        |                     |                   |                 |
| 404-370-000-01 LATE CHARGES              | 0                 | 0.00              | 0.00                   | 0.00                | 0.00              | 0.00            |
| 404-370-000-02 CUSTOMER BILL FEES(BANK-S | 200               | 75.00             | 175.00                 | 0.00                | 25.00             | 87.50           |
| TOTAL INTRAFUND CONTR/CHARGES            | 200               | 75.00             | 175.00                 | 0.00                | 25.00             | 87.50           |
| OTHER REVENUE                            |                   |                   |                        |                     |                   |                 |
| 404-380-000-00 INTEREST                  | 200               | 0.00              | 186.15                 | 0.00                | 13.85             | 93.08           |
| 404-381-000-00 MAINT BILLING OTHER DEPTS | 600               | 0.00              | 0.00                   | 0.00                | 600.00            | 0.00            |
| 404-399-000-00 WASTE COLL. MISCELLANEOUS | 84,000            | 2,344.25          | 89,928.63              | 0.00 (              |                   | 107.06          |
| 404-399-000-02 GAIN ON DISPOSAL OF ASSET | 0                 | 0.00              | 0.00                   | 0.00                | 0.00              | 0.00            |
| TOTAL OTHER REVENUE                      | 84,800            | 2,344.25          | 90,114.78              | 0.00 (              | 5,314.78)         | 106.27          |
| TOTAL REVENUE                            | 3,155,000         | 306,316.02        | 2,570,932.29           | 0.00                | 584,067.71        | 81.49           |
|                                          |                   |                   |                        |                     |                   |                 |