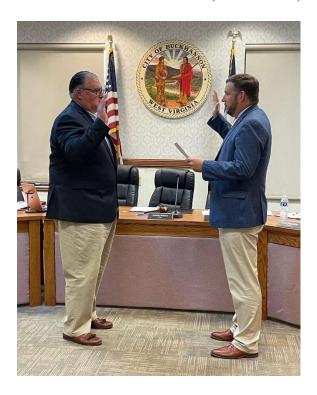

The lone new council member, Rob Zuliani, was the final person to be sworn in.

L to R - Councilmember Rob Zuliani and Mayor Robbie Skinner

Robert Zuliani - Rob was born on January 23, 1969, in Hartford, Connecticut, and raised in Granby, Connecticut, a small, rural community like Buckhannon. In 1987, he graduated from Granby Memorial High School, and in 1991, he graduated with a BS in Management from The University of Rhode Island. During high school, Rob ran a small lawn mowing and landscaping business. Once in college, he opened Z-BEST Painting and Staining, which employed college students to paint houses and commercial buildings during summer and winter breaks.