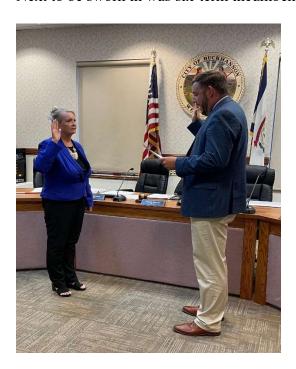

Mayor Skinner expressed his appreciation to the citizens of Buckhannon for his reelection and extended his congratulations on the reelection and election of the incoming City Council members. City Recorder Randy Sanders then administered the oath of office to Mayor Robert Neal Skinner, III. Mayor Skinner then administered the oaths of office to Council Members Pamela M. Bucklew, Jacky L. Reger, and Robert Zuliani.

Next to be sworn in was six-term incumbent Councilwoman Pamela Bucklew.

L to R - Councilmember Pam Bucklew and Mayor Robbie Skinner

**Pamela M. Bucklew**—Born and raised in Burnsville, WV, Mrs. Bucklew moved to Buckhannon in 1977 to work in a family-owned business. She then decided to attend cosmetology school with her late husband and graduated in 1984. Pam has been a cosmetologist continually since. She raised two children, Catherine and Joe Cuppari, who graduated from Wesleyan College in the early 2000s. She has two grandsons and two granddaughters.