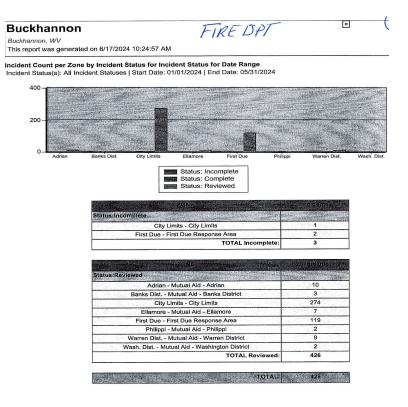

- Material in the packet, YTD, and the month of May reports
- Training facility boxes are stacked
- County bus extrication course
- Two junior members are attending WVU Jr camp
- Finished expenditures of the 2023/24 Budget
- Assisted VFW with flag burning at the training facility
- Things to review: living requirement adjustment, removing the training requirement to take the civil service test, and an accreditation mentor.