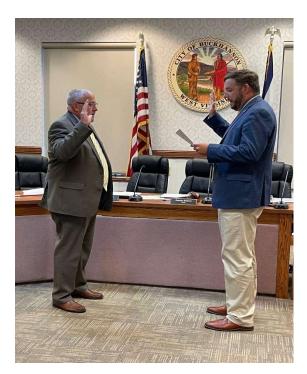

Beginning his second term as a council member, Jack Reger was next to be sworn in.

 $\boldsymbol{L}$  to  $\boldsymbol{R}-Councilmember$  Jack Reger and Mayor Robbie Skinner

**Jack L. Reger** - He grew up in Buckhannon and is a 1976 graduate of Buckhannon-Upshur High School and an alumnus of West Virginia University, where he earned both his Bachelor's and Master's Degrees. Jack is actively engaged in the Buckhannon community, where he participates in local government and is currently a member of the City Council, Consolidated Public Works Board, Financial Review Committee, serves on the Senior Center Board of Directors, and serves on the Partners in Care Council at St. Joseph's Hospital. He is an active member at Grace Church Buckhannon.