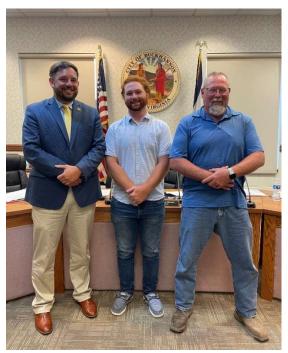

Public comments were closed at 7:42 p.m.

Without objection, *F.1*, *Announcement of Hiring of Public Works Director*, was moved to the table. Mayor Skinner spoke about Jerry Arnold's impact as our Public Works Director. He introduced Ethan Crosten, the current Superintendent of the Sanitary Department for the City of Buckhannon. He announced he had been appointed the new Public Works Director and would succeed Jerry Arnold upon his retirement.

#### Ethan Crosten chosen to succeed Jerry Arnold as Director of Public Works for Buckhannon.

BUCKHANNON—Mayor Robbie Skinner recently announced that Ethan Crosten, the current Superintendent of Buckhannon's Sanitary Sewer Department, has been selected as the city's next Director of Public Works.

L to R - Mayor Robbie Skinner, Ethan Crosten, and Jerry Arnold

Ethan Crosten is a 2021 graduate of Fairmont State University with a degree in Geomatics Engineering, graduating Cum Laude from an Accreditation Board for Engineering and Technology program, and will complete his Master of Business Administration through Louisiana State University in October of this year. His certifications include being a Certified Floodplain Manager through the Association of State Floodplain Managers, a Surveyor in Training through the West Virginia Board of Professional Surveyors, and a Class III Wastewater Treatment Plant Operator through the West Virginia Division of Health and Human Resources. Ethan has been working with the City of Buckhannon since 2021.