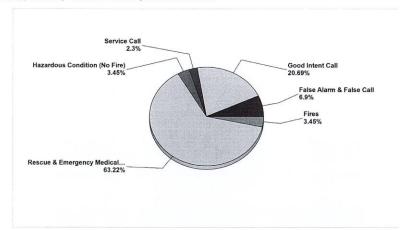

item, recommending the committee consist of David Thomas, Amberle Jenkins, Barbara Helmick, and Nancy Shobe.

McCauley/Bucklew motioned to approve the appointment of the Audit Procurement Committee (2-year term) as required by WV State Auditor's Office to Procure & Score Audit Services from interested, qualified, and approved audit firms to include David Thomas, Amberle Jenkins, Barbara Helmick, and Nancy Shobe. The motion carried unanimously, with David Thomas abstaining.

**C.3 Fire Chief – JB Kimble** – Mayor Skinner recognized BFD Chief JB Kimble, who provided details on the following:

#### Buckhannon

Buckhannon, WV



This report was generated on 7/8/2024 9:29:07 AM

Breakdown by Major Incident Types for Date Range Zone(s): All Zones | Start Date: 06/01/2024 | End Date: 06/30/2024



| MAJOR INCIDENT TYPE                | # INCIDENTS | % of TOTAL |
|------------------------------------|-------------|------------|
| Fires                              | 3           | 3.45%      |
| Rescue & Emergency Medical Service | 55          | 63.22%     |
| Hazardous Condition (No Fire)      | 3           | 3.45%      |
| Service Call                       | 2           | 2.3%       |
| Good Intent Call                   | 18          | 20.69%     |
| False Alarm & False Call           | 6           | 6.9%       |
| TOTAL                              | 87          | 100%       |

# Incident Type Count per Station for Date Range Start Date: 06/01/2024 | End Date: 06/30/2024

| INCIDENT TYPE                                            | # INCIDENTS |  |  |  |  |  |
|----------------