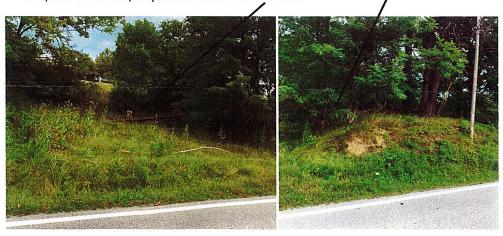

Several families wanted their loved ones to remain in the Baptist Cemetery. The City of Buckhannon agreed to keep the small plot clean and mowed to honor and to respect those who were buried there.

This year the small plot looks terrible. It is knee high with weeds. A tree has fallen across the plot. The small trees are growing larger ... and need to be removed!

In the photo on the right, no tombstones can be seen. Small trees should be removed. In the photo on the left, only one tombstone can be seen.

 ${\rm I}$  am confident you will have the City of Buckhannon uphold it's agreement/obligation to keep the small plot in good shape.