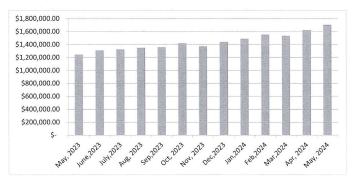

#### C. Financial Report

**C.1 May 2024** – Amby Jenkins presented and explained the following information:

WASTE BOARD CITY OF BUCKHANNON BALANCE SHEET

Balance May 31, 2024

Money Market & Checking \$1,704,706.93

# Landfill Bond $\$64,\!000.00$ (Letter of Credit required by DEP with First Community Bank 5-26-2021)

Money Market & Checking Trend

| 6-03-2024 07:48 PM                                                                                                                                                                                                                                                          |                                                           | REVENUE & EXPENS                                                          | F BUCKHANNON<br>SE REPORT (UNAUDI<br>AY 31ST, 2024                                | TED)                                                     | PAG                                                                       | GE: 3                                                                   |
|-----------------------------------------------------------------------------------------------------------------------------------------------------------------------------------------------------------------------------------------------------------------------------|-----------------------------------------------------------|---------------------------------------------------------------------------|-----------------------------------------------------------------------------------|----------------------------------------------------------|---------------------------------------------------------------------------|-------------------------------------------------------------------------|
|                                                                                                                                                                                                                                                                             |                                                           |                                                                           |                                                                                   | % OF                                                     | YEAR COMPLETED                                                            | 91.67                                                                   |
| REVENUES                                                                                                                                                                                                                                                                    | CURRENT<br>BUDGET                                         | CURRENT<br>PERIOD                                                         | YEAR TO DATE<br>ACTUAL                                                            | TOTAL<br>ENCUMBERED                                      | BUDGET<br>BALANCE                                                         | % YTD<br>BUDGET                                                         |
| TAXES  404-303-002-00 RECYCLE-ALUMINUM  404-303-003-00 RECYCLE-MOOP/SOW-OFFICE P  404-303-005-00 RECYCLE-HDEP-MILK JUGS  404-303-005-00 RECYCLE-HDPE-MILK JUGS  404-303-006-00 RECYCLE-ONP-NEWSPAPER  404-316-000-00 DUMPSTERS  404-317-000-00 DUMPSTER RENTAL  TOTAL TAXES | 1,500<br>11,000<br>0<br>1,500<br>2,000<br>2,000<br>85,000 | 1,615.32<br>0.00<br>0.00<br>0.00<br>0.00<br>0.00<br>9,287.59<br>10,902.91 | 2,921.88<br>21,830.45<br>0.00<br>1,296.60<br>66,683.00<br>96,726.27<br>129,458.20 | 0.00 (<br>0.00 (<br>0.00 (<br>0.00 0<br>0.00 (<br>0.00 ( | 1,421.88) 10,830.45) 0.00 1,500.00 703.40 4,683.00) 11,726.27) 26,458.20) | 194.79<br>198.46<br>0.00<br>0.00<br>64.83<br>334.15<br>113.80<br>125.69 |
| OTHER FEES 404-341-000-00 FUEL SURCHARGE TOTAL OTHER FEES                                                                                                                                                                                                                   | 120,000                                                   | 17,634.50<br>17,634.50                                                    | 189,266.74<br>189,266.74                                                          | 0.00 (                                                   | 69,266.74)<br>69,266.74)                                                  | 157.72<br>157.72                                                        |
| UTILITY BILLINGS<br>404-350-000-00 WASTE COLLECTION BILLINGS<br>TOTAL UTILITY BILLINGS                                                                                                                                                                                      | 2,534,000                                                 | 256,889.89<br>256,889.89                                                  | 2,748,254.60 2,748,254.60                                                         | 0.00 (                                                   | 214,254.60)<br>214,254.60)                                                | 108.46                                                                  |
| HEALTH AND SAFETY<br>404-355-000-00 TRANSFER ST/LANDFILL RECE<br>TOTAL HEALTH AND SAFETY                                                                                                                                                                                    | 310,000<br>310,000                                        | 44,137.00                                                                 | 400,952.86                                                                        | 0.00 (                                                   | 90,952.86)<br>90,952.86)                                                  | 129.34<br>129.34                                                        |
| GRANTS<br>404-366-000-00 STATE GRANTS<br>404-368-000-00 CONTRIBUTION FROM UCSWA<br>TOTAL GRANTS                                                                                                                                                                             | 3,000<br>3,000                                            | 0.00<br>900.00<br>900.00                                                  | 3,600.00<br>3,600.00                                                              | 0.00<br>0.00<br>0.00 (                                   | 0.00<br>600.00)                                                           | 0.00<br>120.00<br>120.00                                                |
| INTRAFUND CONTR/CHARGES<br>404-370-000-01 LATE CHARGES<br>404-370-000-02 CUSTOMER BILL FEES(BANK- <u>S</u><br>TOTAL INTRAFUND CONTR/CHARGES                                                                                                                                 | 200<br>200                                                | 0.00<br>50.00<br>50.00                                                    | 0.00<br>250.00<br>250.00                                                          | 0.00<br>0.00<br>0.00 (                                   | 0.00<br>50.00)<br>50.00)                                                  | 0.00<br>125.00<br>125.00                                                |
| OTHER REVENUE 404-380-000-00 INTEREST 404-381-000-00 MAINT BILLING OTHER DEPTS 404-399-000-00 WASTE COLL. MISCELLANEOUS 404-399-000-02 GAIN ON DISPOSAL OF ASSET TOTAL OTHER REVENUE                                                                                        | 200<br>600<br>84,000<br>0<br>84,800                       | 0.00<br>0.00<br>3,927.44<br>0.00<br>3,927.44                              | 317.84<br>0.00<br>98,724.37<br>0.00<br>99,042.21                                  | 0.00 (<br>0.00 (<br>0.00 (<br>0.00 (                     | 117.84)<br>600.00<br>14,724.37)<br>0.00<br>14,242.21)                     | 158.92<br>0.00<br>117.53<br>0.00<br>116.80                              |
| TOTAL REVENUE                                                                                                                                                                                                                                                               | 3,155,000                                                 | 334,441.74                                                                | 3,570,824.61                                                                      | 0.00 (                                                   | 415,824.61)                                                               | 113.18                                                                  |