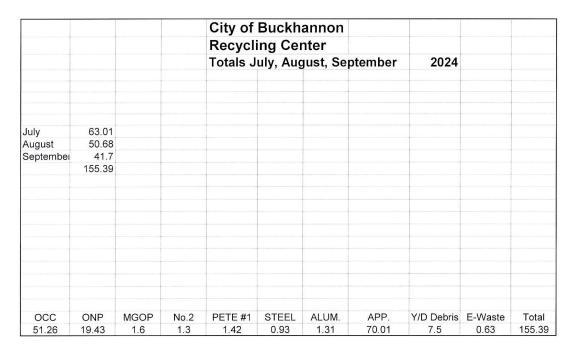

### D. Department Report

- D.1 Recycling Center Report
- D.2 Transfer Station Report
- D.3 Waste Collection Report