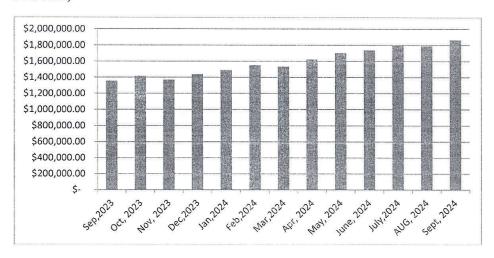

### Money Market & Checking Trend

10-02-2024 12:05 PM

TOTAL REVENUE

CITY OF BUCKHANNON
REVENUE & EXPENSE REPORT (UNAUDITED)
AS OF: SEPTEMBER 30TH, 2024

PAGE: 3

404-WASTE COLLECTION

% OF YEAR COMPLETED: 25.00 CURRENT BUDGET CURRENT PERIOD YEAR TO DATE ACTUAL TOTAL ENCUMBERED BUDGET BALANCE % YTD BUDGET REVENUES TAXES