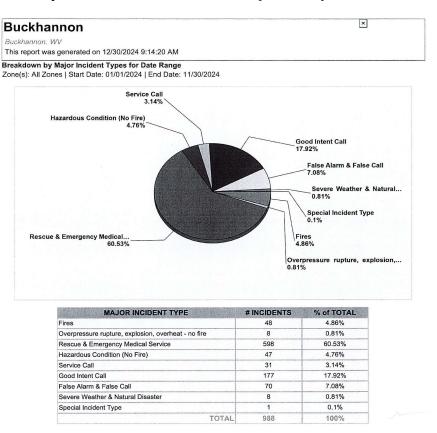

ervices contract that will locate existing utilities and property corners on the properties south of Morton Avenue to ensure the project is located on the WVDOH Right-of-Way.
- **10. City Fire Report Chief J.B. Kimble –** Mayor Skinner recognized Chief Kimble, who provided the following reports:

## Buckhannon City Council Fire Department Report January 2, 2024 Chief J.B. Kimble

- November incidents
- YTD incidents
- Training Facility
- Country Roads Fire Conference
- Mental Wellness Program/Leadership Academy
- Volunteer Dion Wamsley, after 22 years of service, has retired due to family health and time issues
- Discuss options for merging volunteer organizations with the city. With seven volunteers on the roster, county volunteerism is in crisis mode. (Code Red) is what I would call it



**11. City Attorney's Report – Thomas J. O'Neill** – Mr. O'Neill reported that he has received the Platt from Potesta concerning Ordinance #469 – Vacating 3 Alleyways; Property Swap with W.V.W.C. He hopes that this agenda issue can be addressed at the next meeting.

#### 12. Old Business Discussions:

- a. **Ordinance #469 Vacating 3 Alleyways; Property Swap with W.V.W.C.** Discussed earlier.
- **b. Notice Advertisement Human Resources Management**—Mayor Skinner proposed expanding the search for this position to include firms. See the discussion and action below.
- **c. Notice Advertisement Information Technology**—Mayor Skinner proposed expanding the search for this position to include firms. See the discussion and action below.

A discussion took place regarding the Mayor's recommendat