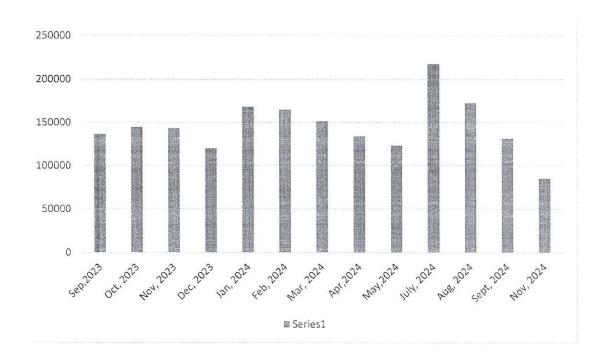

**8. Financial Report – Director of Finance, Amberle Jenkins** Mrs. Jenkins advices that there is a drop in balance. The City did of volume of paving, so expenses are increased, and income has decreased.