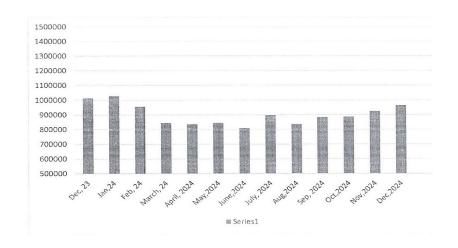

|

There is no requirement for this issue. All funds on deposit may be withdrawn at any time.

#### SANITARY BOARD CITY OF BUCKHANNON BALANCE SHEET

Balance December, 31, 2024

Money market checking

\$965,282.52

WVBTI working capital 11/12/24 CD Working Capital (CD#368265) 4.18% matures 5-26-25

\$264,720.13 \$102,482.11

CD (303555) 4.75% maturity 3-19-25

\$109,544.87



#### STORMWATER FUND Balance December 31, 2024

\$171,671.24

1-10-2025 01:47 PM

CITY OF BUCKHANNON
REVENUE & EXPENSE REPORT (UNAUDITED)
AS OF: DECEMBER 31ST, 2024

401-SANITARY

% OF YEAR COMPLETED: 50.00

PAGE: 4

| REVENUES                                                            | CURRENT<br>BUDGET | CURRENT<br>PERIOD        | YEAR TO DATE<br>ACTUAL       | TOTAL<br>ENCUMBERED | BUDGET<br>BALANCE        | % YTD<br>BUDGET       |
|---------------------------------------------------------------------|-------------------|--------------------------|------------------------------|---------------------|--------------------------|-----------------------|
| OTHER FEES                                                          |                   |                          |