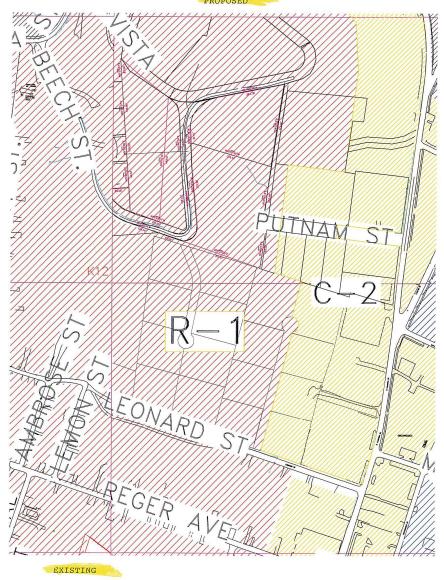

**b. Proposal Zoning Boundary/Provision Change Parcel 3-10-90 Putnam Street**—Mr. Smith provided an overview of a proposed Zoning Boundary/Provision Change Parcel 3-10-90 Putnam Street. It was noted that a discussion among all property owners had taken place, and all opinions were positive. After a discussion, the proposed change would be referred to the Planning Commission for consideration and a public hearing.

Sanders/Reger motioned to refer to the Planning Commission a proposal for a zoning boundary/provision change of parcel 3-10-90 on Putnam Street. The motion carried.

| To: Whom it may concer 3-13-25                                               |                      |
|------------------------------------------------------------------------------|----------------------|
| City of Buckhannen                                                           | -                    |
| 70 East Main St                                                              |                      |
| Buckhannon, WV 26201                                                         |                      |
|                                                                              |                      |
| RE: Zoneing Variance                                                         |                      |
|                                                                              |                      |
| We are regresting our property on Botham St.                                 |                      |
| be rezoved to CZ. This would be                                              |                      |
| an extenion of 215 feet which would                                          | Total Sector Seasons |
| line up with the end of Church of                                            |                      |
| Latter Day Saints parking lot, This would                                    |                      |
| Latter Day Saints parking lot, This would also leave a buffer between C2 and |                      |
| residential property behind our property,                                    |                      |
| It questions please contact us.                                              |                      |
| of 304, 472-9154.                                                            |                      |
|                                                                              |                      |
| Rosportsu 114                                                                |                      |
| John Land                                                                    |                      |
| Mency Leady                                                                  |                      |
| John & Navay Sandy                                                           |                      |