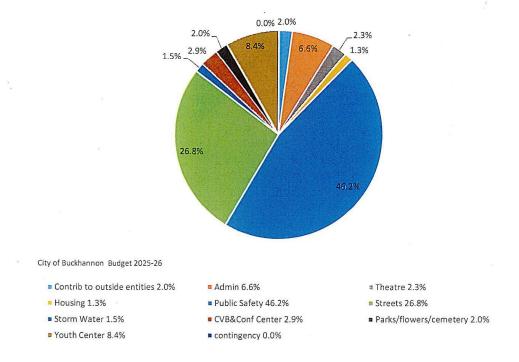

# Thomas/Randall motioned to approve the payment of bills. The motion carried unanimously.

**b. Approval of the COB General Fund and Coal Tax Budget FY 2025/2026 -** Mrs. Jenkins reviewed the COB General Fund and Coal Tax Budget FY 2025/2026, which has already been approved. No further action was necessary.