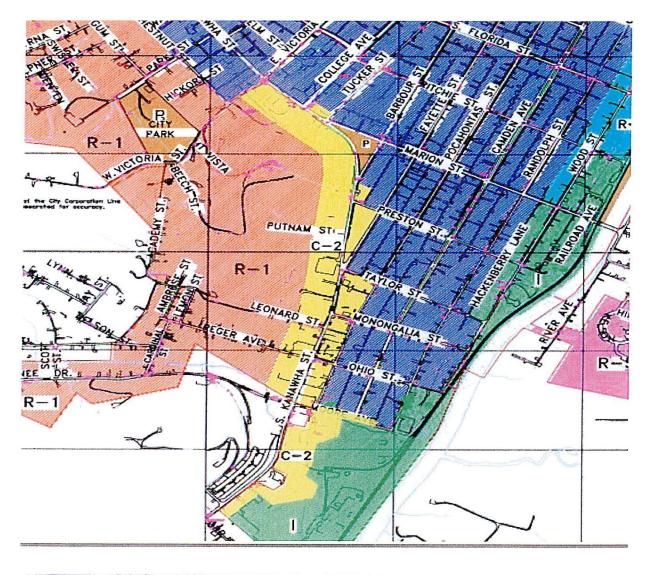

**b. Proposal Zoning Boundary/Provision Change Parcel 3-10-90 Putnam Street**—Mr. Smith provided an overview of a proposed Zoning Boundary/Provision Change Parcel 3-10-90 Putnam Street. It was noted that a discussion among all property owners had taken place, and all opinions were positive. After a discussion, the proposed change would be referred to the Planning Commission for consideration and a public hearing.

Sanders/Reger motioned to refer to the Planning Commission a proposal for a zoning boundary/provision change of parcel 3-10-90 on Putnam Street. The motion carried.

| To: Whom it may concer 3-13-25                                               |                      |
|------------------------------------------------------------------------------|----------------------|
| City of Buckhannen                                                           | -                    |
| 70 East Main St                                                              |                      |
| Buckhannon, WV 26201                                                         |                      |
|                                                                              |                      |
| RE: Zoneing Variance                                                         |                      |
|                                                                              |                      |
| We are regresting our property on Botham St.                                 |                      |
| be rezoved to CZ. This would be                                              |                      |
| an extenion of 215 feet which would                                          | Total Sector Seasons |
| line up with the end of Church of                                            |                      |
| Latter Day Saints parking lot, This would                                    |                      |
| Latter Day Saints parking lot, This would also leave a buffer between C2 and |                      |
| residential property behind our property,                                    |                      |
| It questions please contact us.                                              |                      |
| of 304, 472-9154.                                                            |                      |
|                                                                              |                      |
| Rosportsu 114                                                                |                      |
| John Land                                                                    |                      |
| Mency Leady                                                                  |                      |
| John & Navay Sandy                                                           |                      |