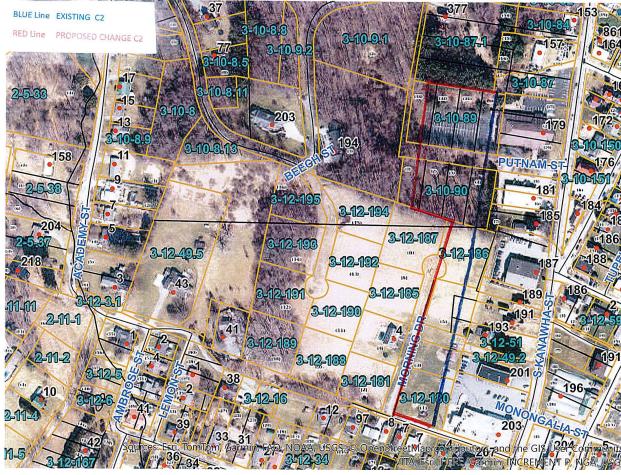

**b. Proposal Zoning Boundary/Provision Change Parcel 3-10-90 Putnam Street**—Mr. Smith provided an overview of a proposed Zoning Boundary/Provision Change Parcel 3-10-90 Putnam Street. It was noted that a discussion among all property owners had taken place, and all opinions were positive. After a discussion, the proposed change would be referred to the Planning Commission for consideration and a public hearing.

Sanders/Reger motioned to refer to the Planning Commission a proposal for a zoning boundary/provision change of parcel 3-10-90 on Putnam Street. The motion carried.

| To: Whom it may concer 3-13-25                                               |                      |
|------------------------------------------------------------------------------|----------------------|
| City of Buckhannen                                                           | -                    |
| 70 East Main St                                                              |                      |
| Buckhannon, WV 26201                                                         |                      |
|                                                                              |                      |
| RE: Zoneing Variance                                                         |                      |
|                                                                              |                      |
| We are regresting our property on Botham St.                                 |                      |
| be rezoved to CZ. This would be                                              |                      |
| an extenion of 215 feet which would                                          | Total Sector Seasons |
| line up with the end of Church of                                            |                      |
| Latter Day Saints parking lot, This would                                    |                      |
| Latter Day Saints parking lot, This would also leave a buffer between C2 and |                      |
| residential property behind our property,                                    |                      |
| It questions please contact us.                                              |                      |
| of 304, 472-9154.                                                            |                      |
|                                                                              |                      |
| Rosportsu 114                                                                |                      |
| John Land                                                                    |                      |
| Mency Leady                                                                  |                      |
| John & Navay Sandy                                                           |                      |