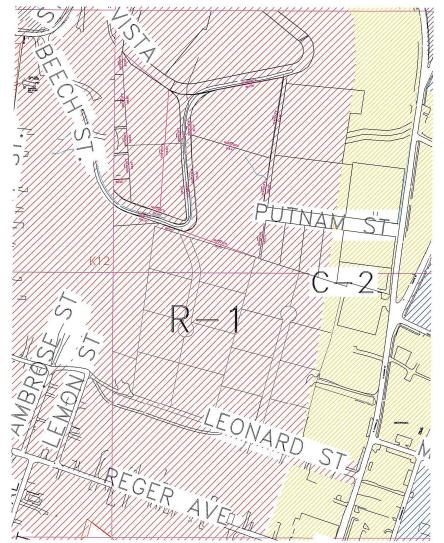

**b. Proposal Zoning Boundary/Provision Change Parcel 3-10-90 Putnam Street**—Mr. Smith provided an overview of a proposed Zoning Boundary/Provision Change Parcel 3-10-90 Putnam Street. It was noted that a discussion among all property owners had taken place, and all opinions were positive. After a discussion, the proposed change would be referred to the Planning Commission for consideration and a public hearing.

Sanders/Reger motioned to refer to the Planning Commission a proposal for a zoning boundary/provision change of parcel 3-10-90 on Putnam Street. The motion carried.

| To: Whom it may concer 3-13-25                                               |                      |
|------------------------------------------------------------------------------|----------------------|
| City of Buckhannen                                                           | -                    |
| 70 East Main St                                                              |                      |
| Buckhannon, WV 26201                                                         |                      |
|                                                                              |                      |
| RE: Zoneing Variance                                                         |                      |
|                                                                              |                      |
| We are regresting our property on Botham St.                                 |                      |
| be rezoved to CZ. This would be                                              |                      |
| an extenion of 215 feet which would                                          | Total Sector Seasons |
| line up with the end of Church of                                            |                      |
| Latter Day Saints parking lot, This would                                    |                      |
| Latter Day Saints parking lot, This would also leave a buffer between C2 and |                      |
| residential property behind our property,                                    |                      |
| It questions please contact us.                                              |                      |
| of 304, 472-9154.                                                            |                      |
|                                                                              |                      |
| Rosportsu 114                                                                |                      |
| John Land                                                                    |                      |
| Mency Leady                                                                  |                      |
| John & Navay Sandy                                                           |                      |