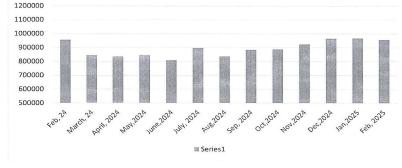

#### 7. Finance Report-Amby

a. February 2025: Mrs. Jenkins presented the current financial reports.

STORMWATER FUND Balance February 28, 2025

\$221,826.24

| 3-19-2025 12:28 PM                                                                                                                                                                                 |                                        | REVENUE & EXPENS                                         | F BUCKHANNON<br>SE REPORT (UNAUDI<br>SBRUARY 28TH, 202        |                                | PA                                                       | GE: 4                                                                                 |
|----------------------------------------------------------------------------------------------------------------------------------------------------------------------------------------------------|----------------------------------------|----------------------------------------------------------|---------------------------------------------------------------|--------------------------------|----------------------------------------------------------|---------------------------------------------------------------------------------------|
| 401-SANITARY                                                                                                                                                                                       |                                        |                                                          |                                                               | % OF Y                         | YEAR COMPLETED                                           | : 66.67                                                                               |
| REVENUES                                                                                                                                                                                           | CURRENT<br>BUDGET                      | CURRENT<br>PERIOD                                        | YEAR TO DATE<br>ACTUAL                                        | TOTAL<br>ENCUMBERED            | BUDGET<br>BALANCE                                        | % YTD<br>BUDGET                                                                       |
| OTHER FEES                                                                                                                                                                                         |                                        |                                                          |                                                               |                                |                                                          |                                                                                       |
| 401-343-000-00 SEWER TAPS                                                                                                                                                                          | 1,000<br>1,000                         | 0.00                                                     | 2,160.00 2,160.00                                             | 0.00 (                         | 1,160.00)<br>1,160.00)                                   |                                                                                       |
| UTILITY BILLINGS<br>401-350-000-00 SEWER CUSTOMERS BILLING<br>TOTAL UTILITY BILLINGS                                                                                                               | 1,800,000                              | <u>183,724.21</u><br>183,724.21                          | 1,357,384.87                                                  | 0.00                           | 442,615.13                                               | $\frac{75.41}{75.41}$                                                                 |
| HEALTH AND SAFETY                                                                                                                                                                                  |                                        |                                                          |                                                               |                                |                                                          |                                                                                       |
| 401-351-000-00 BF SURCHARGE BILLING<br>401-351-100-00 WST RD CONSMP SURC BILLIN<br>401-351-200-00 WST RD EXTEN SURCH BILLIN<br>401-352-000-00 INCOME FROM TENNERTON PSD<br>TOTAL HEALTH AND SAFETY | 0<br>50<br>2,000<br>205,775<br>207,825 | 0.00<br>19.50<br>250.00<br><u>23,005.42</u><br>23,274.92 | 0.00<br>157.20<br>2,000.00<br><u>194,820.57</u><br>196,977.77 | 0.00<br>0.00 (<br>0.00<br>0.00 | 0.00<br>107.20)<br>0.00<br><u>10,954.43</u><br>10,847.23 | 0.00<br>314.40<br>100.00<br>94.68<br>94.78                                            |
| CHARGES FOR SERVICES<br>401-362-000-00 DUE FROM GEN FUND-STORM S                                                                                                                                   | 201, 825                               | 0.00                                                     | 0.00                                                          | 0.00                           | 0.00                                                     | 0.00                                                                                  |
| 401-362-000-01 SEPTAGE HAULERS<br>401-362-000-02 PROJECT MANAGEMENT FEES<br>401-362-000-03 RT. 20 NORTH SEWER EXTENS                                                                               | 40,000<br>0<br>0                       | 2,970.00<br>0.00<br>0.00                                 | 26,205.00<br>0.00<br>0.00                                     | 0.00<br>0.00<br>0.00           | 13,795.00<br>0.00<br>0.00                                | 65.51<br>0.00<br>0.00                                                                 |
| 401-362-000-04 JAWBONE RUN PROJECT<br>401-362-000-05 IJDC GRANT<br>TOTAL CHARGES FOR SERVICES                                                                                                      | 40,000                                 | 0.00<br>0.00<br>2,970.00                                 | 0.00 0.00 26,205.00                                           | 0.00                           | 0.00<br>0.00<br>13,795.00                                | 0.00                                                                                  |
| GRANTS                                                                                                                                                                                             |                                        |                                                          |                                                               |                                |                                                          |                                                                                       |
| 401-368-000-00 CONTRIB REV NOT 5.5RULE<br>401-368-000-02 CONTRIB IN AID CONSTRUC<br>TOTAL GRANTS                                                                                                   | 59,129<br>0<br>59,129                  | 0.00 0.00 0.00                                           | 59,128.75<br>0.00<br>59,128.75                                | 0.00 0.00                      | 0.00<br>0.00<br>0.00                                     | $     \begin{array}{r}       100.00 \\       0.00 \\       100.00     \end{array}   $ |
| INTRAFUND CONTR/CHARGES<br>401-370-000-01 LATE CHARGES                                                                                                                                             | 23,000                                 | 2,310.15                                                 | 20,331.77                                                     | 0.00                           | 2,668.23                                                 | 88.40                                                                                 |
| TOTAL INTRAFUND CONTR/CHARGES                                                                                                                                                                      | 23,000                                 | 2,310.15                                                 | 20,331.77                                                     | 0.00                           | 2,668.23                                                 | 88.40                                                                                 |
| 01HEK REVENUE<br>401-379-000-00 GAIN/LOSS SALE OF FIXED A<br>401-380-000-00 INTEREST                                                                                                               | 0<br>350                               | 0.00<br>10.64                                            | 0.00<br>17,317.69                                             | 0.00<br>0.00 (                 | 0.00<br>16,967.69)                                       |                                                                                       |
| 401-380-000-01 SALE OF ASSETS<br>401-381-000-00 SERVICES OF FLUSHER TRUCK<br>401-399-000-00 MISCELLANEOUS                                                                                          | 0<br>500<br>2,000                      | 0.00<br>150.00<br>0.00                                   | 0.00<br>150.00<br>304.05                                      | 0.00<br>0.00<br>0.00           | 0.00<br>350.00<br>1,695.95                               | 0.00 30.00 15.20                                                                      |
| 401-399-000-00 MISCELLANEDOS<br>401-399-000-01 RDT CAPLIZED LABEQ/SUPP<br>TOTAL OTHER REVENUE                                                                                                      | 2,850                                  | 0.00 0.00 160.64                                         | 0.00                                                          | 0.00 (                         | <u> </u>                                                 | 0.00<br>623.57                                                                        |
| TOTAL REVENUE                                                                                                                                                                                      | 2,133,804                              | 212,439.92                                               | 1,679,959.90                                                  | 0.00                           | 453,843.85                                               | 78.73                                                                                 |