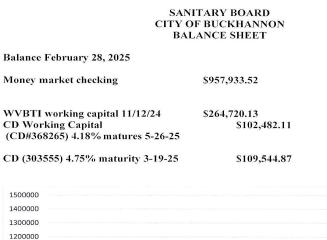

#### 7. Finance Report-Amby

a. February 2025: Mrs. Jenkins presented the current financial reports.

STORMWATER FUND Balance February 28, 2025

\$221,826.24

| 3-19-2025 12:28 PM                                                                                                                                                                                 |                                        | REVENUE & EXPENS                                         | F BUCKHANNON<br>SE REPORT (UNAUDI<br>SBRUARY 28TH, 202        |                                | PA                                                       | GE: 4                                                                                 |
|----------------------------------------------------------------------------------------------------------------------------------------------------------------------------------------------------|----------------------------------------|----------------------------------------------------------|---------------------------------------------------------------|--------------------------------|----------------------------------------------------------|---------------------------------------------------------------------------------------|
| 401-SANITARY                                                                                                                                                                                       |                                        |                                                          |                                                               | % OF Y                         | YEAR COMPLETED                                           | : 66.67                                                                               |
| REVENUES                                                                                                                                                                                           | CURRENT<br>BUDGET                      | CURRENT<br>PERIOD                                        | YEAR TO DATE<br>ACTUAL                                        | TOTAL<br>ENCUMBERED            | BUDGET<br>BALANCE                                        | % YTD<br>BUDGET                                                                       |
| OTHER FEES                                                                                                                                                                                         |                                        |                                                          |                                                               |                                |                                                          |                                                                                       |
| 401-343-000-00 SEWER TAPS                                                                                                                                                                          | 1,000<br>1,000                         | 0.00                                                     | 2,160.00 2,160.00                                             | 0.00 (                         | 1,160.00)<br>1,160.00)                                   |                                                                                       |
| UTILITY BILLINGS<br>401-350-000-00 SEWER CUSTOMERS BILLING<br>TOTAL UTILITY BILLINGS                                                                                                               | 1,800,000                              | <u>183,724.21</u><br>183,724.21                          | 1,357,384.87                                                  | 0.00                           | 442,615.13                                               | $\frac{75.41}{75.41}$                                                                 |
| HEALTH AND SAFETY                                                                                                                                                                                  |                                        |                                                          |                                                               |                                |                                                          |                                                                                       |
| 401-351-000-00 BF SURCHARGE BILLING<br>401-351-100-00 WST RD CONSMP SURC BILLIN<br>401-351-200-00 WST RD EXTEN SURCH BILLIN<br>401-352-000-00 INCOME FROM TENNERTON PSD<br>TOTAL HEALTH AND SAFETY | 0<br>50<br>2,000<br>205,775<br>207,825 | 0.00<br>19.50<br>250.00<br><u>23,005.42</u><br>23,274.92 | 0.00<br>157.20<br>2,000.00<br><u>194,820.57</u><br>196,977.77 | 0.00<br>0.00 (<br>0.00<br>0.00 | 0.00<br>107.20)<br>0.00<br><u>10,954.43</u><br>10,847.23 | 0.00<br>314.40<br>100.00<br>94.68<br>94.78                                            |
| CHARGES FOR SERVICES<br>401-362-000-00 DUE FROM GEN FUND-STORM S                                                                                                                                   | 201, 825                               | 0.00                                                     | 0.00                                                          | 0.00                           | 0.00                                                     | 0.00                                                                                  |
| 401-362-000-01 SEPTAGE HAULERS<br>401-362-000-02 PROJECT MANAGEMENT FEES<br>401-362-000-03 RT. 20 NORTH SEWER EXTENS                                                                               | 40,000<br>0<br>0                       | 2,970.00<br>0.00<br>0.00                                 | 26,205.00<br>0.00<br>0.00                                     | 0.00<br>0.00<br>0.00           | 13,795.00<br>0.00<br>0.00                                | 65.51<br>0.00<br>0.00                                                                 |
| 401-362-000-04 JAWBONE RUN PROJECT<br>401-362-000-05 IJDC GRANT<br>TOTAL CHARGES FOR SERVICES                                                                                                      | 40,000                                 | 0.00<br>0.00<br>2,970.00                                 | 0.00 0.00 26,205.00                                           | 0.00                           | 0.00<br>0.00<br>13,795.00                                | 0.00                                                                                  |
| GRANTS                                                                                                                                                                                             |                                        |                                                          |                                                               |                                |                                                          |                                                                                       |
| 401-368-000-00 CONTRIB REV NOT 5.5RULE<br>401-368-000-02 CONTRIB IN AID CONSTRUC<br>TOTAL GRANTS                                                                                                   | 59,129<br>0<br>59,129                  | 0.00 0.00 0.00                                           | 59,128.75<br>0.00<br>59,128.75                                | 0.00 0.00                      | 0.00<br>0.00<br>0.00                                     | $     \begin{array}{r}       100.00 \\       0.00 \\       100.00     \end{array}   $ |
| INTRAFUND CONTR/CHARGES<br>401-370-000-01 LATE CHARGES                                                                                                                                             | 23,000                                 | 2,310.15                                                 | 20,331.77                                                     | 0.00                           | 2,668.23                                                 | 88.40                                                                                 |
| TOTAL INTRAFUND CONTR/CHARGES                                                                                                                                                                      | 23,000                                 | 2,310.15                                                 | 20,331.77                                                     | 0.00                           | 2,668.23                                                 | 88.40                                                                                 |
| 01HEK REVENUE<br>401-379-000-00 GAIN/LOSS SALE OF FIXED A<br>401-380-000-00 INTEREST                                                                                                               | 0<br>350                               | 0.00<br>10.64                                            | 0.00<br>17,317.69                                             | 0.00<br>0.00 (                 | 0.00<br>16,967.69)                                       |                                                                                       |
| 401-380-000-01 SALE OF ASSETS<br>401-381-000-00 SERVICES OF FLUSHER TRUCK<br>401-399-000-00 MISCELLANEOUS                                                                                          | 0<br>500<br>2,000                      | 0.00<br>150.00<br>0.00                                   | 0.00<br>150.00<br>304.05                                      | 0.00<br>0.00<br>0.00           | 0.00<br>350.00<br>1,695.95                               | 0.00 30.00 15.20                                                                      |
| 401-399-000-00 MISCELLANEDOS<br>401-399-000-01 RDT CAPLIZED LABEQ/SUPP<br>TOTAL OTHER REVENUE                                                                                                      | 2,850                                  | 0.00 0.00 160.64                                         | 0.00                                                          | 0.00 (                         | <u> </u>                                                 | 0.00<br>623.57                                                                        |
| TOTAL REVENUE                                                                                                                                                                                      | 2,133,804                              | 212,439.92                                               | 1,679,959.90                                                  | 0.00                           | 453,843.85                                               | 78.73                                                                                 |