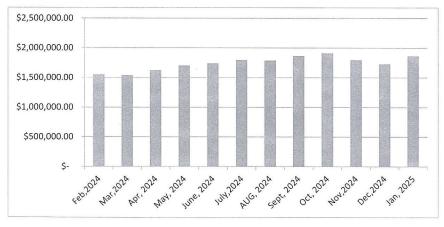

## Landfill Bond \$64,000.00 (Letter of Credit required by DEP with First Community Bank 5-26-2021)

Money Market & Checking Trend

CITY OF BUCKHANNON
REVENUE & EXPENSE REPORT (UNAUDITED)
AS OF: JANUARY 31ST, 2025