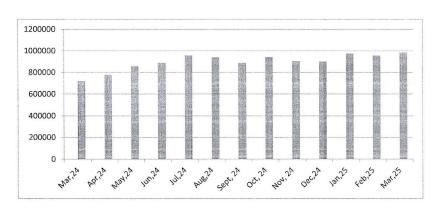

 CD 348383 open 8-6-24 4.8% for 7 months
 \$266,559.78

 Savings 2%Depreciation .05%
 \$ 1,524.40

Money Market and Checking Trend

Note: Bond Payments began March 2017 \$22751.66 per mth.

CITY OF BUCKHANNON PAGE: 3
REVENUE & EXPENSE REPORT (UNAUDITED)
AS OF: MARCH 31ST, 2025