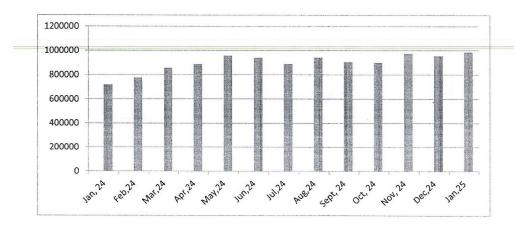

need to

take any action.

**9. Financial Report—Director of Finance Amberle** Jenkins - COB Office Manager Barbara Hinkle reviewed the financial reports for January 2025. Superintendent Arnold also provided an overview of certain larger expenses.

#### WATER BOARD CITY OF BUCKHANNON BALANCE SHEET

Balance January 31, 2025 Money market & checking

\$ 1,033,909.67

| The two Working Capital CD's to WV Board of T | Treasury Investment |
|-----------------------------------------------|---------------------|
| Interest needs booked                         | \$360,128.38        |
| CD Renewed 6-4-24 4.65%Peoples)               | \$286,128.38        |
| CD 348383 open 8-6-24 4.8% for 7 months       | \$266,559.78        |
| Savings 2%Depreciation .05%                   | S 1.524.40          |



Money Market and Checking Trend Note: Bond Payments began March 2017 \$22751.66 per mth.

| 2-12-2025 09:42 AM                                                                   |                   |                           | F BUCKHANNON<br>SE REPORT (UNAUDITE<br>ANUARY 31ST, 2025 | D)                  | PA                       | GE: 3           |
|--------------------------------------------------------------------------------------|-------------------|---------------------------|----------------------------------------------------------|---------------------|--------------------------|-----------------|
| 400-WATER                                                                            |                   |                           |