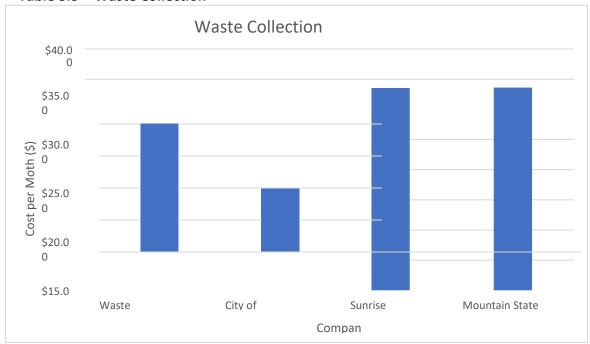

ing the utilities ahead of Buckhannon. A majority of utilities with lower rates have a significantly smaller customer base. Utilities with a smaller customer base often have less complex treatment plants and less extensive distribution and collection systems, all requiring greater maintenance. When Buckhannon is compared to utilities of similar customer based, it is far below. This is shown in Table 5.1 – Sewer Comparison and Table 5.2 – Water Comparison.

Table 5.1 - Sewer Rate Comparison



istomer Base

Water Nitro (WVAW), 600 Bridgport, 500 Oak Hill 400 Elkins, \$64.50 Buckhannon. (WVAW), Hurricane, Base 000 Follansbee. Customer E New Martinsville, Dunbar (WVAW), 100

\$60.00

Rate per 4000 gal

\$80.0

\$100.0

\$120.0

**Table 5.2 – Water Rate Comparison** 



\$20.0

\$40.0

0

\$



#### • 6.0 – Conclusion

In order to maintain the current operations, the City of Buckhannon runs, attraction and retention of employees must be a top priority. Not only do these increase support employees, but also help maintain low utility rates. The City of Buckhannon Public Works runs a highly complex operation for a municipality of it's size. With these wage increases, many positions will still be below the current market rate. With these increases employees can be held to a higher level of accountability, as they would be if part of a private organization. The hiring process will be enhanced as the competitive rates will attract higher quality candidates

Thomas/Nestor motion to approve the City Council Recommendation of Public Works Employee Classification System as presented. The