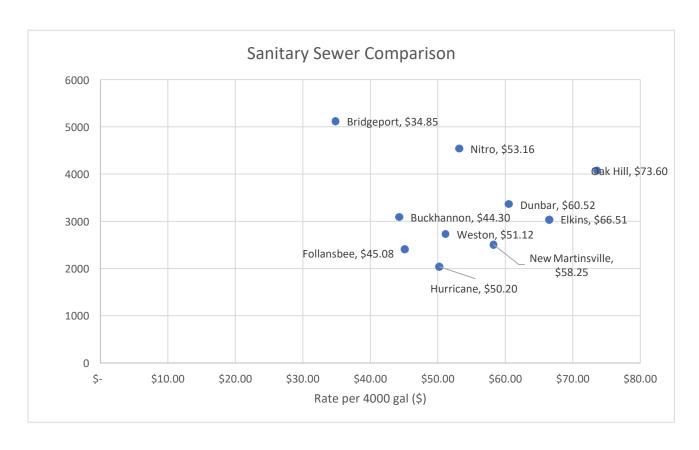

rcentiles according to the West Virginia Public Service Commission's rankings for 2024. Water rates currently rank as the 35<sup>th</sup> lowest out of 335 water utilities (top 11 percentile) and Sewer Ranks 97 out of 309 sewer utilities (top 32 percentile).

These rates are further skewed when considering the utilities ahead of Buckhannon. A majority of utilities with lower rates have a significantly smaller customer base. Utilities with a smaller customer base often have less complex treatment plants and less extensive distribution and collection systems, all requiring greater maintenance. When Buckhannon is compared to utilities of similar customer based, it is far below. This is shown in Table 5.1 – Sewer Comparison and Table 5.2 – Water Comparison.

Table 5.1 - Sewer Rate Comparison



istomer Base

Water Nitro (WVAW), 600 Bridgport, 500 Oak Hill 400 Elkins, \$64.50 Buckhannon. (WVAW), Hurricane, Base 000 Follansbee. Customer E New Martinsville, Dunbar (WVAW), 100

\$60.00

Rate per 4000 gal

\$80.0

\$100.0

\$120.0

**Table 5.2 – Water Rate Comparison** 



\$20.0

\$40.0

0

\$



#### • 6.0 – Conclusion

In order to maintain the current operations, the City of Buckhannon runs, attraction and retention of employees must be a top priority. Not only do these increase support employees, but also help maintain low utility rates. The City of Buckhannon Public Works runs a highly complex operation for a municipality of it's size. With these wage increases, many positions will still be below the current market rate. With these increases employees can be held to a higher le