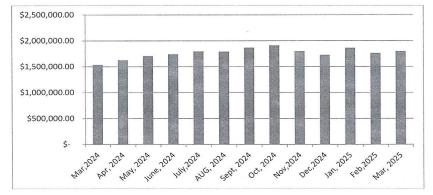

# WASTE BOARD CITY OF BUCKHANNON BALANCE SHEET

Balance March 31, 2025

Money Market & Checking

\$1,799,886.45

CD Citizens Bank

\$ 83,639.50 \$ 28.461.21

CDAR (April 2026) CD \$ 210,241.93

Money Market & Checking Trend